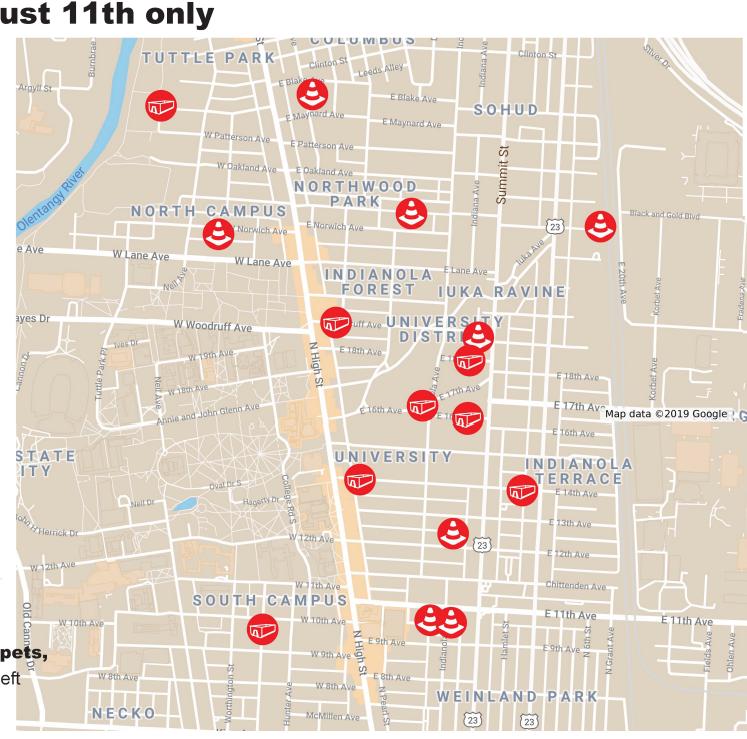

#### 2019 Temporary Furniture & Large Item Drop-Off Locations July 27th - August 11th only

#### Coned-off parking spaces.

- 176-178 East Norwich Ave
- 117 West Norwich Ave
- 1975 Summit St
- 174 East 12th Ave
- 121 East 11th Ave
- 55 East Blake Ave
- 165 East 11th Ave
- 454 East Northwood Ave

#### Large on-street containers

- 2351 West Patterson Ave
- 243-247 East 18th Ave
- 28 East Woodruff Ave
- 140 East 16th Ave
- 293 East 14th Ave
- 1570 Highland Street
- 37 East 14th Ave
- 225 East 16th Ave

Locations where large furniture items such as

couches, mattresses, carpets, desks and dressers can be left

for disposal.